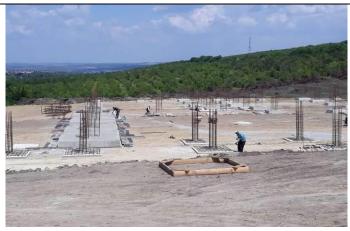

During the reported period, the Project beneficiaries invested amount of **33.935.444,88 Euro,** including:

- Metrologic systems in amount of 3,000.00 Euro;
- Irrigation / Anti-frost / Anti-hail systems in amount of 1,197,375.62 Euro;
- Horticulture machinery in amount of 1.334.686,72 Euro;
- Construction of specialized premises for packaging/production/processing of horticulture products and for storage of agriculture machinery in amount of 4.903.350,80 Euro;
- Equipment for endowment of pre-cooling/cooling storages, grading/packaging and sorting facilitie -in amount of 11.918.643,34 Euro;
- Orchards established/restructured in amount of 1.618.952,63 Euro;
- Nuts plantations established/ restructured in amount of 316.043,73 Euro;
- Berries plantations established/ restructured in amount of 201,706.00 Euro;
- Vineyards plantation- in amount of 115.021,99 Euro

## 3. Investment in infrastructure development

Due to the provisions of the FC, for this sub-sector EIB committed min 5% of the Loan or 6,000.0 thousands Euro. At the same time, <u>Side-letter 28.10.2015</u> provides that the maximum amount which is permitted to allocate under this sub-sector is <u>10% of the Loan or 12,000.0 thousands Euro</u>.

During the reported period, PIU in order to implement the Program Component "Investment in infrastructure-Laboratories, education, training and development of food security" has received from EIB 3,985,154.40 Euro for 2 project beneficiaries (TUM and ASUM). The total amount of their approved subprojects is constituted amount of 8,129,730.00 euro, as is presented in the table below: