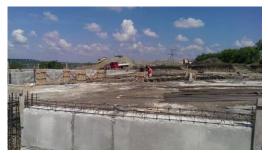

During the reported period, the Project beneficiaries invested amount of **33.935.444,88 Euro,** including:

- Metrologic systems in amount of 3,000.00 Euro;
- Irrigation / Anti-frost / Anti-hail systems in amount of 1,197,375.62 Euro;
- Horticulture machinery in amount of 1.334.686,72 Euro;
- Construction of specialized premises for packaging/production/processing of horticulture products and for storage of agriculture machinery in amount of 4.903.350,80 Euro;
- Equipment for endowment of pre-cooling/cooling storages, grading/packaging and sorting facilitie -in amount of 11.918.643,34 Euro;
- Orchards established/restructured in amount of 1.618.952,63 Euro;
- Nuts plantations established/ restructured in amount of 316.043,73 Euro;
- Berries plantations established/ restructured in amount of 201,706.00 Euro;
- Vineyards plantation- in amount of 115.021,99 Euro

## 3. Investment in infrastructure development

Due to the provisions of the FC, for this sub-sector EIB committed min 5% of the Loan or 6,000.0 thousands Euro. At the same time, <u>Side-letter 28.10.2015</u> provides that the maximum amount which is permitted to allocate under this sub-sector is <u>10% of the Loan or 12,000.0 thousands Euro</u>.

During the reported period, PIU in order to implement the Program Component "Investment in infrastructure-Laboratories, education, training and development of food security" has received from EIB 3,985,154.40 Euro for 2 project beneficiaries (TUM and ASUM). The total amount of their approved subprojects is constituted amount of 8,129,730.00 euro, as is presented in the table below: