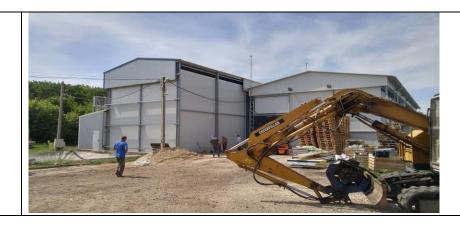

During the reported period, the Project beneficiaries invested amount of **33.935.444,88 Euro,** including:

- Metrologic systems in amount of 3,000.00 Euro;
- Irrigation / Anti-frost / Anti-hail systems in amount of 1,197,375.62 Euro;
- Horticulture machinery in amount of 1.334.686,72 Euro;
- Construction of specialized premises for packaging/production/processing of horticulture products and for storage of agriculture machinery in amount of 4.903.350,80 Euro;
- Equipment for endowment of pre-cooling/cooling storages, grading/packaging and sorting facilitie -in amount of 11.918.643,34 Euro;
- Orchards established/restructured in amount of 1.618.952,63 Euro;
- Nuts plantations established/ restructured in amount of 316.043,73 Euro;
- Berries plantations established/ restructured in amount of 201,706.00 Euro;
- Vineyards plantation- in amount of 115.021,99 Euro