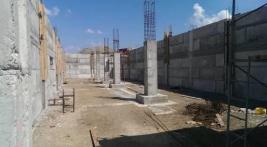

During the reported period, the Project beneficiaries invested amount of **33.935.444,88 Euro,** including:

- Metrologic systems in amount of 3,000.00 Euro;
- Irrigation / Anti-frost / Anti-hail systems in amount of 1,197,375.62 Euro;
- Horticulture machinery in amount of 1.334.686,72 Euro;
- Construction of specialized premises for packaging/production/processing of horticulture products and for storage of agriculture machinery in amount of 4.903.350,80 Euro;
- Equipment for endowment of pre-cooling/cooling storages, grading/packaging and sorting facilitie -in amount of 11.918.643,34 Euro;
- Orchards established/restructured in amount of 1.618.952,63 Euro;
- Nuts plantations established/ restructured in amount of 316.043,73 Euro;
- Berries plantations established/ restructured in amount of 201,706.00 Euro;
- Vineyards plantation- in amount of 115.021,99 Euro

## 3. Investment in infrastructure development

Due to the provisions of the FC, for this sub-sector EIB committed min 5% of the Loan or 6,000.0 thousands Euro. At the same time, <u>Side-letter 28.10.2015</u> provides that the maximum amount which is permitted to allocate under this sub-sector is <u>10% of the Loan or 12,000.0 thousands Euro</u>.

During the reported period, PIU in order to implement the Program Component "Investment in infrastructure-Laboratories, education, training and development of food security" has received from EIB 3,985,154.40 Euro for 2 project beneficiaries (TUM and ASUM). The total amount of their approved subprojects is constituted amount of 8,129,730.00 euro, as is presented in the table below: