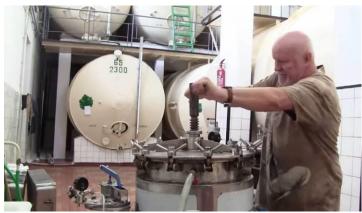

- 1. For the processing of horticultural products
  - Purchase of equipment and machines for production, including laboratories;
  - Construction / renovation of production premises.
- 2. For the growth of horticultural products
- 3. Restructuring and revitalization of unproductive plantations, planting new plantations
  - Purchase of agricultural equipment, care and collection process
  - Installing drip irrigation / frost / anti hail
- 4. For connected industries
  - Modernization of production processes of the machine for packaging / sorting / calibration
     accessories for the setting up of new plantations, etc

During the reported period, the Project beneficiaries invested amount of **33.935.444,88 Euro,** including:

- Metrologic systems in amount of 3,000.00 Euro;
- Irrigation / Anti-frost / Anti-hail systems in amount of 1,197,375.62 Euro;
- Horticulture machinery in amount of 1.334.686,72 Euro;
- Construction of specialized premises for packaging/production/processing of horticulture products and for storage of agriculture machinery in amount of 4.903.350,80 Euro;
- Equipment for endowment of pre-cooling/cooling storages, grading/packaging and sorting facilitie -in amount of 11.918.643,34 Euro;
- Orchards established/restructured in amount of 1.618.952,63 Euro;
- Nuts plantations established/ restructured in amount of 316.043,73 Euro;
- Berries plantations established/ restructured in amount of 201,706.00 Euro;
- Vineyards plantation- in amount of 115.021,99 Euro