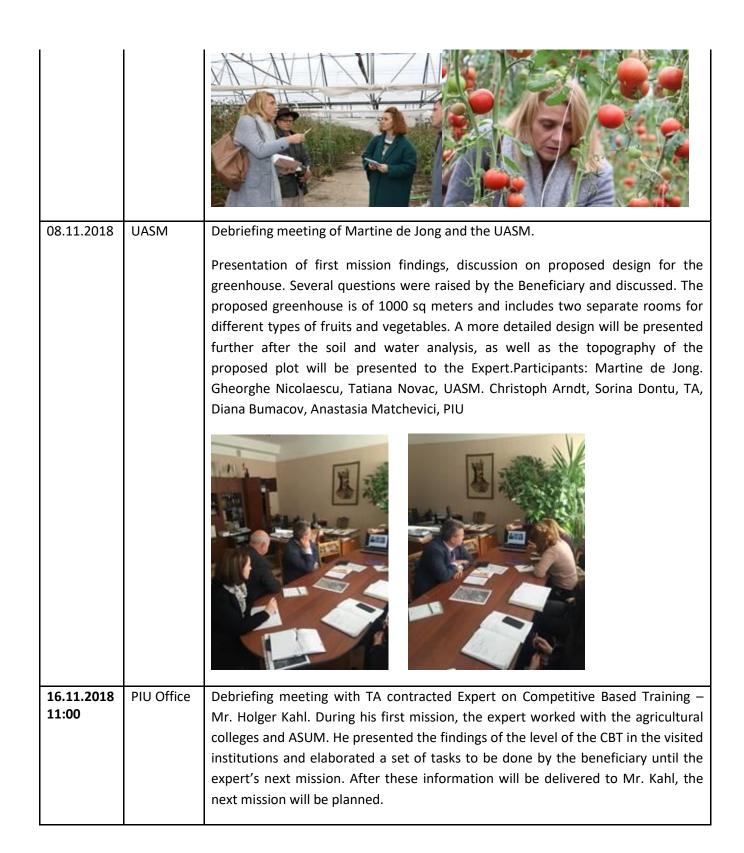

During the reported period, PIU in order to implement the Program Component "Investment in infrastructure-Laboratories, education, training and development of food security" has received from EIB 3,985,154.40 Euro for 2 project beneficiaries (TUM and ASUM). The total amount of their approved subprojects is constituted amount of 8,129,730.00 euro, as is presented in the table below:

Table 19. Information regarding the value of sub-projects under this component approved by EIB

| Benefici<br>ary<br>name | PFI     | PIU<br>Eligibility<br>Notice | EIB AL              | EIB allocated<br>amount,<br>Euro | Beneficiary<br>own<br>contribution ,<br>euro | Total amount<br>of sub-project<br>(100%), Euro | Received<br>amount from<br>EIB<br>(08.11.2018) |
|-------------------------|---------|------------------------------|---------------------|----------------------------------|----------------------------------------------|------------------------------------------------|------------------------------------------------|
| TUM                     | PIU/MoF | nr. 33 from<br>06.02.2018    | Nr. 44,<br>13.09.18 | 1.989.542,00                     | 2.143.295,00                                 | 4.132.837,00                                   | 1.989.542,00                                   |
| ASUM                    | PIU/MoF | nr. 43 from<br>04.04.2018    | Nr. 45,<br>13.09.18 | 1.995.612,00                     | 2.001.281,00                                 | 3.996.893,00                                   | 1.995.612,00                                   |
|                         |         |                              |                     | 3.985.154,00                     | 4.144.576,00                                 | 8.129.730,00                                   | 3.985.154,00                                   |