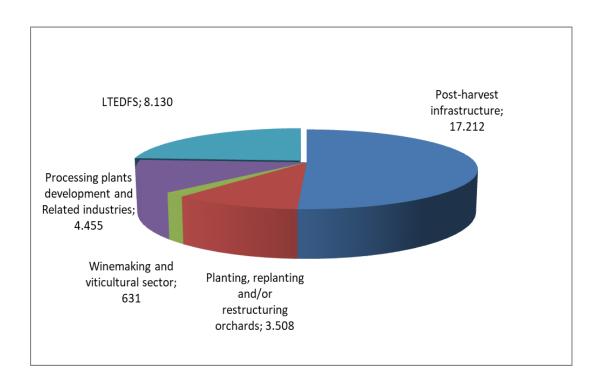

Table 2. Information regarding the value of sub-projects approved by EIB by Project components, Euro

| Description of sub-project                                                                             | No<br>of<br>FB | No of<br>allocated<br>Sub-<br>Projects | Total amount of sub-project, EUR | Value of EIB<br>allocations, EUR | Value of FB co<br>financing, EUR | % of<br>alloc. |
|--------------------------------------------------------------------------------------------------------|----------------|----------------------------------------|----------------------------------|----------------------------------|----------------------------------|----------------|
| Post-harvest infrastructure development, including agrorutism                                          | 22             | 27                                     | 17.212.184                       | 7.764.622                        | 9.447.562                        | 47%            |
| Planting, replanting and/or restructuring orchards and grape vineyards, including associated nurseries | 16             | 18                                     | 3.507.952                        | 1.708.766                        | 1.799.186                        | 10%            |
| Winemaking and viticultural sector                                                                     | 2              | 2                                      | 630.620                          | 310.400                          | 320.220                          | 2%             |
| Processing plants development and Related industries development                                       | 4              | 4                                      | 4.454.960                        | 2.713.506                        | 1.741.454                        | 16%            |
| from which related industries modernization                                                            | 3              | 3                                      | 2.174.402                        | 1.044.000                        | 1.130.402                        | 6%             |
| Laboratories, training, education, and development of food security (LTEDFS)                           | 2              | 2                                      | 8.129.730                        | 3.985.154                        | 4.144.576                        | 24%            |
| Total                                                                                                  | 46             | 53                                     | 33.935.445,22                    | 16.482.447,66                    | 17.452.997,56                    | 98%            |

The largest share of cumulative amount of EIB allocation goes for post-harvest infrastructure development, including agrorutism in the amount of 7.764.622 Euro, followed by "Laboratories, training education and development of food safety" for which cumulative allocations amounts to 3.985.154 Euro, "Processing plants development and Related industries development" with approx. 2.713.506 Euro as is presented in the table above.